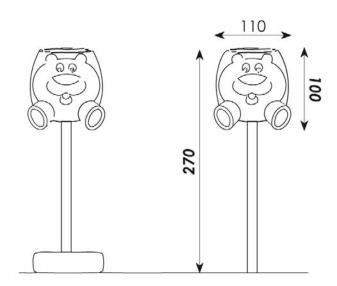

### **Product Information**

| Product type  | Sports & Game                 |
|---------------|-------------------------------|
| Certification | EN-1176                       |
| Dimensions    | 0,9 m x H 2,7 m               |
|               | (length $x$ width $x$ height) |

### **Product Description**

Ball catcher dog/cat for children aged 3 to 12 years. One side of the basket has the shape of a dog, the other side of a cat. The diameter of the basket is 90 cm (110 cm on the outside boundaries) and the height is 1 m. The basket is made out of HDPE polyethylene. At the bottom of the basket there are 4 holes through which the balls can pass. The polyester-coated tube (diameter 12 cm) is firmly fixed in the ground. All metal parts are treated against rust and all nuts and bolts are completely protected.