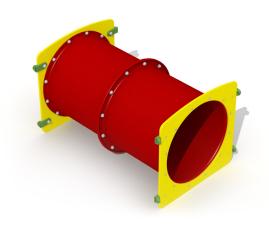

## **Product Sheet**

## **CRAWLING TUNNEL**

**S702** 

Page 1/3



- YEARS

#### **Product Information**

Product type Add-on components

Certification EN-1176

Dimensions  $1.5 \times 1.0 \times 0.9 \text{ m}$ 

(length x width x height)

#### **Materials**

HDPE polyethylene tunnel and panels Plastic covers and connection clamps



- PERSONS-HOURS

#### Technical Information

Maximum fall height Security zone - m²
Number of children I
No concrete required
No surface fixation available

## **Product Description**

Crawling tunnel in HDPE polyethylene





# **Product Sheet**

## **CRAWLING TUNNEL**

Page 2/2

S702



Security Zone