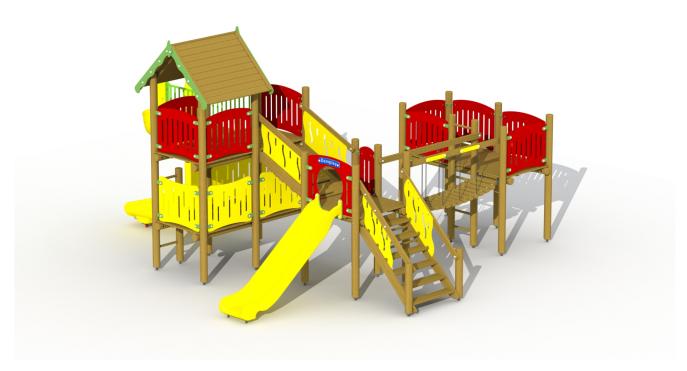

### **Product Description**

Playground equipment with one high watch tower with gable roof, consisting of two floors. The whole is connected to two lower platforms through a suspension bridge and an obliquely-placed ramp. Attached to the highest tower is a vertical climbing ladder and a spiral slide; at the base a playhouse is arranged. One of the smaller platforms has a vertical climbing ladder, the other one an easy staircase and a low plastic slide. High fireman's pole (S004), monkey ladder (S005), climbing arch (S006), rock wall (S007), low fireman's pole (S008), sand corner (S009), net climber (S013), low spiral fireman's pole (S014), high spiral fireman's pole (S018), beam with 3 seats (S019) and the play panels (S033-S038) can be ordered supplementary. The roundwooden larch poles are fixed into or onto the ground using metal base supports. All metal parts are treated against rust and polyester coated and all nuts and bolts are completely covered with flower shaped protection caps.