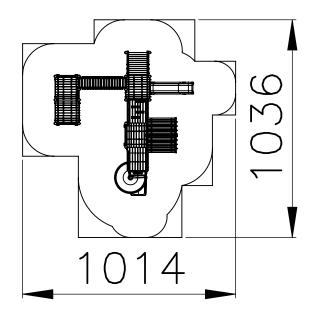

iral slide; at the base a playhouse is arranged. One of the smaller platforms has a vertical climbing ladder, the other one an easy staircase and a low plastic slide. High fireman's pole (S004), monkey ladder (S005), climbing arch (S006), rock wall (S007), low fireman's pole (S008), sand corner (S009), net climber (S013), low spiral fireman's pole (S014), high spiral fireman's pole (S018), beam with 3 seats (S019) and the play panels (S033-S038) can be ordered supplementary. The roundwooden larch poles are fixed into or onto the ground using metal base supports. All metal parts are treated against rust and polyester coated and all nuts and bolts are completely covered with flower shaped protection caps.





### **Product Sheet**

### **ROBIN HOOD'S HIDEOUT**

S625 (A/B)



Security Zone





# CERTIFICATE

## TÜV RHEINLAND BELGIUM

Certifies that the visual and dimensional check on the playground equipment

S620+S621+S622+S623+S624+S625 Robin Hoods hideout

that was performed at and brought onto the market by

### **Europlay NV**

Eegene 9 9200 Dendermonde Belgium



Does comply with:

EN 1176-1: 2008 EN 1176-3: 2008

the inspection was performed in:

December 2008

according to report-no .:

B084033

Zaventem, 30/12/2008

G. Willems

S. Lauwers