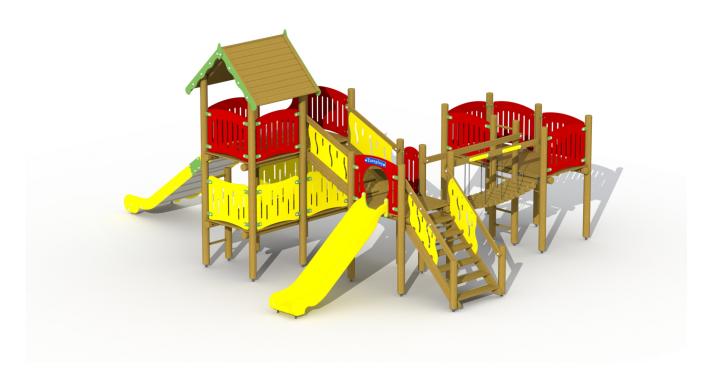

## **ROBIN HOOD'S HIDEOUT**

#### **Product Description**

Playground equipment with one high watch tower with gable roof, consisting of two floors. The whole is connected to two lower platforms through a suspension bridge and an obliquely-placed ramp. Attached to the highest tower is a vertical climbing ladder and a high stainless steel slide; at the base a playhouse is arranged. One of the smaller platforms has a vertical climbing ladder, the other one an easy staircase and a low plastic slide. High fireman's pole (S004), monkey ladder (S005), climbing arch (S006), rock wall (S007), low fireman's pole (S008), sand corner (S009), net climber (S013), low spiral fireman's pole (S014), high spiral fireman's pole (S018), sitting beam with 3 seats (S019) and play panels (S033-S038) can be ordered supplementary. The roundwooden larch poles are fixed into or onto the ground using metal base supports. All metal parts are treated against rust and polyester coated and all nuts and bolts are completely covered with flower-shaped protection caps.