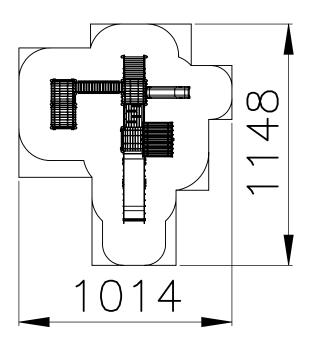

### 2-29 PERSONS-HOURS

**Technical Information** 

Maximum fall height2,05 mSecurity zone81 m²Number of children40No concrete requiredSurface fixation available (ref. B)

**EUROPLAY N.V.** • EEGENE 9 • 9200 OUDEGEM-DENDERMONDE (BELGIUM) T. +32 (0)52 22 66 22 • F. +32 (0)52 22 67 22 • sales@europlay.eu • **www.europlay.eu** 

### **ROBIN HOOD'S HIDEOUT**

S623 (A/B)

Security Zone

**EUROPLAY N.V.** • EEGENE 9 • 9200 OUDEGEM-DENDERMONDE (BELGIUM) T. +32 (0)52 22 66 22 • F. +32 (0)52 22 67 22 • sales@europlay.eu • **www.europlay.eu**