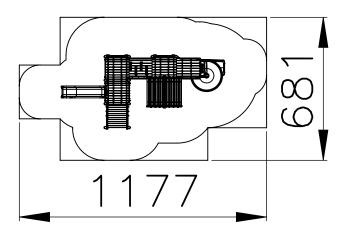

**EUROPLAY N.V.** • EEGENE 9 • 9200 OUDEGEM-DENDERMONDE (BELGIUM) T. +32 (0)52 22 66 22 • F. +32 (0)52 22 67 22 • sales@europlay.eu • **www.europlay.eu** 

2-27 PERSONS-HOURS

**Technical Information** 

Maximum fall height2,00 mSecurity zone68 m²Number of children30No concrete requiredSurface fixation available (ref. B)

## **PIRATES DEN**

S615 (A/B)

Security Zone

**EUROPLAY N.V.** • EEGENE 9 • 9200 OUDEGEM-DENDERMONDE (BELGIUM) T. +32 (0)52 22 66 22 • F. +32 (0)52 22 67 22 • sales@europlay.eu • **www.europlay.eu**