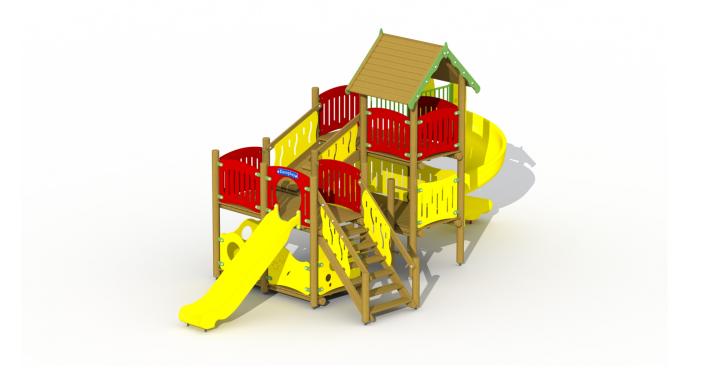

## **PIRATES DEN**

S615 (A/B)

6-15 YEARS

#### Product Information

Product typeHigh wooden structuresCertificationEN-1176Dimensions7,8 x 3,6 x 3,9 m<br/>(length x width x height)

#### Materials

Type of wood: larch Ladder rungs in ash 12 cm thick round wooden poles cut outside the heart Grooved roof boards with edge 22 mm thickness Floor boards 22 mm HDPE polyethylene sheet material Climbing ladder with integrated rungs 40 mm thick Staircase with integrated boards of 35 mm thickness Plastic slide Spiral slide in polyethylene Galvanized metal base supports Plastic clamps Metal parts treated against rust and polyester coated

#### **Product Description**

A two-story-high climbing tower with gable roof on top and a spiral slide connected to a lower section through an obliquely inclined fixed footbridge. There is a vertical ladder to climb the tower and a convenient staircase to the lower platform. Below this platform a playhouse was arranged that can be provided with two supplementary benches and one table. A second low plastic slide has been installed. Following add-on components are also possible: bar with abacus (S003), high fireman's pole (S004), monkey ladder (S005), climbing arch (S006), rock wall (S007), low fireman's pole (S008), sand corner (S009), net climber (S013), low spiral fireman's pole (S014) and high spiral fireman's pole (S018). The roundwooden larch poles are fixed into or onto the ground using metal base supports. All metal parts are treated against rust and polyester coated and all nuts and bolts are completely covered with flower-shaped protection capss.