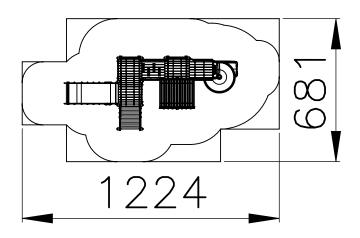

#### **Technical Information**

Maximum fall height 2,00 m Security zone 64 m² Number of children 30 No concrete required

Surface fixation available (ref. B)

# Security Zone