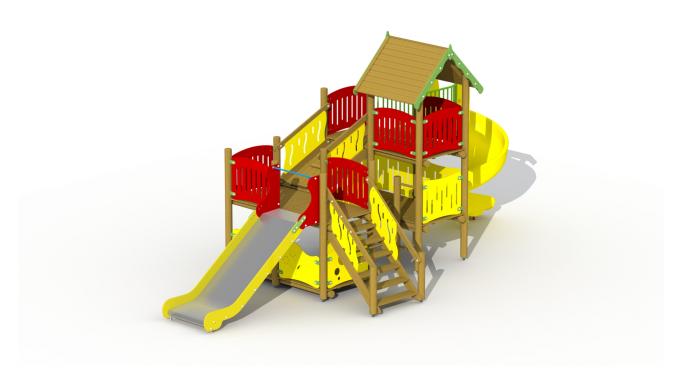

### **Product Description**

A two-story-high climbing tower with gable roof on top and a spiral slide connected to a lower section through an obliquely inclined fixed footbridge. There is a vertical ladder to climb the tower and a convenient staircase to the lower platform. Below this platform a playhouse was arranged that can be provided with two supplementary benches and one table. A second low stainless steel slide has been installed. Following add-on components are also possible: bar with abacus (S003), high fireman's pole (S004), monkey ladder (S005), climbing arch (S006), rock wall (S007), low fireman's pole (S008), sand corner (S009), net climber (S013), low spiral fireman's pole (S014) and high spiral fireman's pole (S018). The roundwooden larch poles are fixed into or onto the ground using metal base supports. All metal parts are treated against rust and polyester coated and all nuts and bolts are completely covered with flower-shaped protection caps.