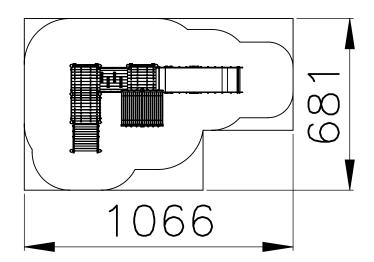

EUROPLAY N.V. • EEGENE 9 • 9200 OUDEGEM-DENDERMONDE (BELGIUM) T. +32 (0)52 22 66 22 • F. +32 (0)52 22 67 22 • sales@europlay.eu • www.europlay.eu

2-21 PERSONS-HOURS

**Technical Information** 

Maximum fall height 2,05 m Security zone 64.5 m<sup>2</sup> Number of children 30 No concrete required Surface fixation available (ref. B)

## **PIRATES DEN**

S610 (A/B)

Security Zone

**EUROPLAY N.V.** • EEGENE 9 • 9200 OUDEGEM-DENDERMONDE (BELGIUM) T. +32 (0)52 22 66 22 • F. +32 (0)52 22 67 22 • sales@europlay.eu • www.europlay.eu