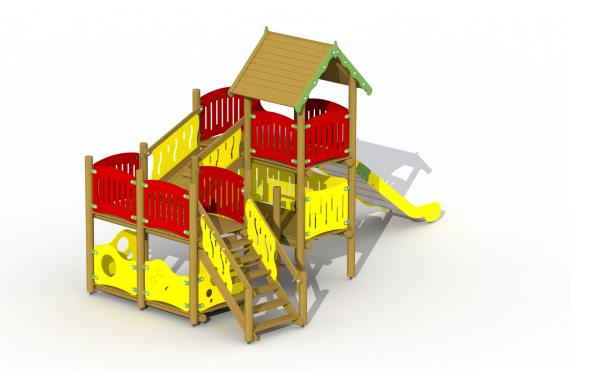

#### **Product Information**

High wooden structures Product type Certification EN-1176 Dimensions 6,9 x 3,6 x 3,9 m (length x width x height)

#### Materials

Type of wood: larch

Ladder rungs in ash 12 cm thick round wooden poles cut outside the heart Grooved roof boards with edge 22 mm thickness Floor boards 22 mm HDPE polyethylene sheet material Climbing ladder with integrated rungs 40 mm thick Staircase with integrated boards of 35 mm thickness Stainless-steel slide with HDPE polyethylene sidewalls Galvanized metal base supports **Plastic clamps** Metal parts treated against rust and polyester coated

#### **Product Description**

A two-story-high climbing tower with gable roof on top and a high stainless steel slide with polyethylene edges connected to a lower section through an obliquely inclined fixed footbridge. There is a vertical ladder to climb the tower and a convenient staircase to the lower platform. Below this platform a playhouse was arranged that can be provided with two supplementary benches and one table. Following add-on components are also possible: bar with abacus (S003), high fireman's pole (S004), monkey ladder (S005), climbing arch (S006), rock wall (S007), low fireman's pole (S008), sand corner (S009), net climber (S013), low spiral fireman's pole (S014) and high spiral fireman's pole (S018) and play panels (S033-S038). The roundwooden larch poles are fixed into or onto the ground using metal base supports. All metal parts are treated against rust and polyester coated and all nuts and bolts are completely covered with flower-shaped protection caps.