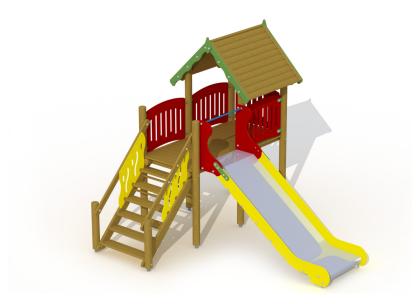

### Product Description

A platform built on six roundwooden larch poles which consists half of a house with gable roof that can be reached via an easy staircase and that can be left via a stainless steel slide with polyethylene edges. This construction is suitable for children aged 3 to 12. The playhouse can be combined with following add-on components: Monkey ladder (S005), Climbing Arch (S006), Rock wall (S007), Low fireman's pole (S008), Sand corner (S009), Net climber (S013), Low spiral fireman's pole (S014). The roundwooden larch poles are fixed into or onto the ground using metal base supports. All metal parts are treated against rust and polyester coated and all nuts and bolts are completely covered with flower-shaped protection caps.