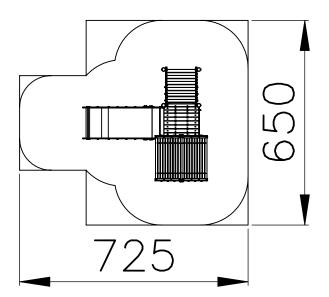

### Security Zone

**EUROPLAY N.V.** • EEGENE 9 • 9200 OUDEGEM-DENDERMONDE (BELGIUM) T. +32 (0)52 22 66 22 • F. +32 (0)52 22 67 22 • sales@europlay.eu • www.europlay.eu