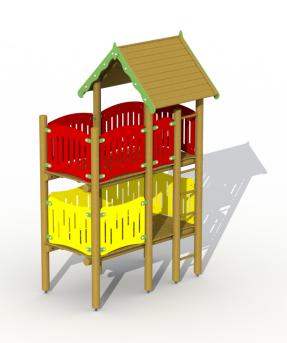

### JUMBO WATCH TOWER

S431 (A/B)

6-15 YEARS

#### **Product Information**

High wooden structures Product type

Certification EN-1176

 $2.6 \times 1.7 \times 3.9 \text{ m}$ **Dimensions** 

(length x width x height)

#### **Materials**

Type of wood: larch Ladder rungs in ash 12 cm thick round wooden poles cut outside the heart Grooved roof boards with edge 22 mm thickness Floor boards 22 mm HDPE polyethylene sheet material Climbing ladder with integrated rungs 40 mm thick Galvanized metal base supports Plastic clamps

### **Product Description**

A two-story-high climbing tower topped with a gable roof accessible via a vertical climbing ladder and suitable for children aged 6 to 15. This jumbo watch tower has an additional two-story-high platform. The tower can be combined with following add-on components: high fireman's pole (S004), spiral slide (G402), high slide 100 cm wide (G121), high spiral fireman's pole (S018). The roundwooden larch poles are fixed into or onto the ground using metal base supports. All metal parts are treated against rust and polyester coated and all nuts and bolts are completely covered with flower-shaped protection caps.