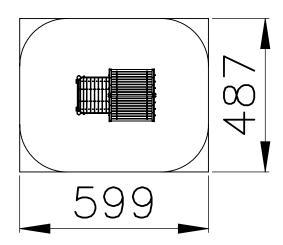

#### Technical Information

Maximum fall height 2,00 m Security zone 29.5 m<sup>2</sup> Number of children No concrete required Surface fixation available (ref. B)

### Security Zone