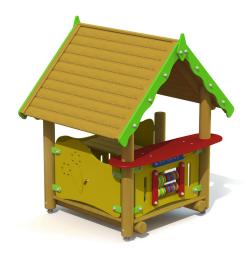

### Product Description

A play house in the form of a shop for children aged 2 to 8. The house consists of a wooden floor, roof shelves with tongue and groove and 3 side panels. The house has a bar with abacus and a small side entrance. Inside there is 1 benche and 1 table. The floor and roof shelves are 22 mm thick. The side panels and front roof shelves are made out of coloured HDPE polyethylene plates. All metal parts are treated against rust en all nuts and bolts are fully covered with flower-shaped protection caps. The roundwooden larch poles with diameter 12 cm are fixed into or onto the ground using metal base supports.

#### Materials

Type of wood: larch

Round wooden poles 12 cm thickness cut outside the heart Roof shelves with tongue and groove HDPE polyethylene sheet material All metal parts are treated against rust and polyester coated Galvanized base supports Climbing grips in plastic