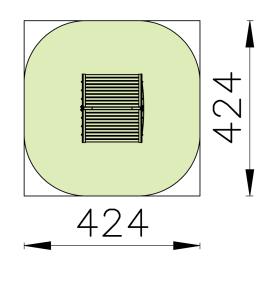

Page 1/3

2-4,5 PERSONS-HOURS

Technical Information

Maximum fall height< I m</th>Security zone18 m²Number of children8Concrete requiredSurface fixation available (ref. B)

| Product Sheet | ,<br>*<br>*<br>*<br>*<br>Eu | roplay®  |  |
|---------------|-----------------------------|----------|--|
| TOY SHOP      | S410 (A/B)                  | Page 2/2 |  |
|               |                             |          |  |

Security Zone

(18m2)

**EUROPLAY N.V.** • EEGENE 9 • 9200 OUDEGEM-DENDERMONDE (BELGIUM) T. +32 (0)52 22 66 22 • F. +32 (0)52 22 67 22 • sales@europlay.eu • **www.europlay.eu**