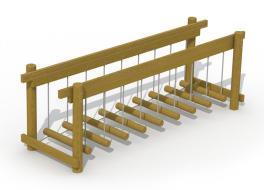

#### **Materials**

Type of wood: larch, vertical poles in oak Round wooden poles 10 and 12 cm thickness Galvanized chains 45 x 95 mm boards as railings Flower-shaped plastic caps

## **Product Description**

Adventurous playground equipment for children aged 4 to 15. The wobbly footbridge has 2 railings and 9 wobbly poles which are attached to each other and to the railing by galvanized chains. The wood used is larch, the vertical poles are in oak because they are fixed directly into the ground with concrete. All nuts and bolts are completely covered with flower-shaped plastic protection caps.