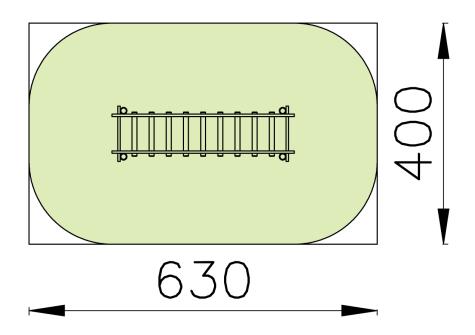

#### Technical Information

Maximum fall height < 60 cm Security zone 26 m<sup>2</sup> Number of children 10 Concrete required

No surface fixation available

## Security Zone