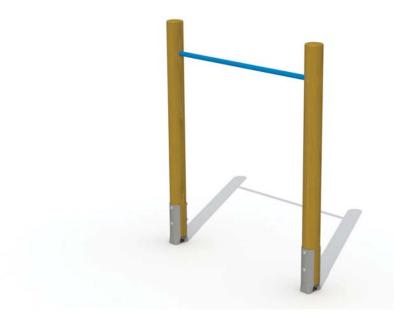

### **WOODEN SOMERSAULT (I HORIZONTAL BAR)**

Page 1/3

**S322** 

> 6 YEARS

#### **Product Information**

Product type Sports & Game Certification EN-1176

Dimensions  $1,40 \times 0,12 \times 1,45 \text{ m}$ 

(length x width x height)

#### **Materials**

Type of wood: Larch
12 cm thick wooden poles cut outside heart
Polyester-coated metal tubes 35 mm
Additional anti-rotation mechanism for bar
In-ground metal base supports

2-2,5 PERSONS-HOURS

#### Technical Information

Maximum fall height I,45 m Security zone I4 m² Number of children I Concrete required

No surface fixation available

#### **Product Description**

Wooden somersault with I horizontal bar for children from 6 years old. Children can hang on the horizontal bar or turn around. The horizontal bar is placed on a height of 1,45m. An additional anti-rotation mechanism for the bar is foreseen. The roundwooden larch poles have a diameter of 12 cm and are fixed into the ground by using metal base supports. All metal parts are treated against rust and all nuts and bolts are completely covered with plastic protection caps.