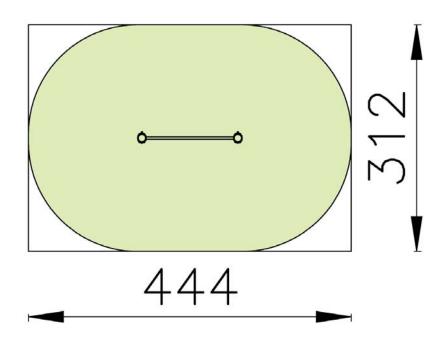

#### Technical Information

Maximum fall height I,45 m Security zone I4 m² Number of children I Concrete required

No surface fixation available

### Security Zone