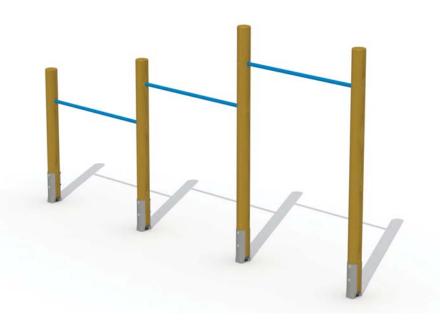

## **WOODEN SOMERSAULT (3 HORIZONTAL BARS)**

Page 1/3

S321

> 6 YEARS

#### **Product Information**

Product type Sports & Game Certification EN-1176

Dimensions  $4.0 \times 0.12 \times 1.85 \text{ m} / 1.45 \text{ m} / 1.06 \text{ m}$ 

(length x width x height)

#### **Materials**

Type of wood: Larch
12 cm thick wooden poles cut outside heart
Polyester-coated metale tubes 35 mm
Additional anti-rotation mechanism for bar
In-ground metal base supports

### **Product Description**

Wooden somersault with 3 horizontal bars for children from 6 years old. Children can hang on the horizontal bar or turn around. The horizontal bars are placed on a height of 1,06m, 1,45m and 1,85m. An additional anti-rotation mechanism for the bar is foreseen. The roundwooden larch poles have a diameter of 12 cm and are fixed into the ground by using metal base supports. All metal parts are treated against rust and all nuts and bolts are completely covered with plastic protection caps.