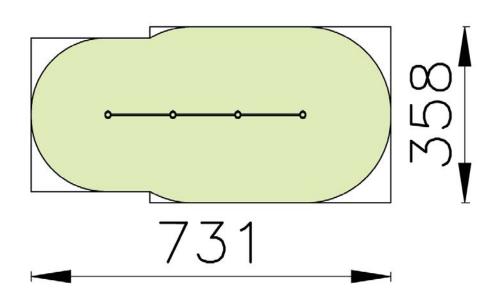

#### Technical Information

Maximum fall height 1,85 m Security zone 26 m² Number of children 3 Concrete required

No surface fixation available

### Security Zone