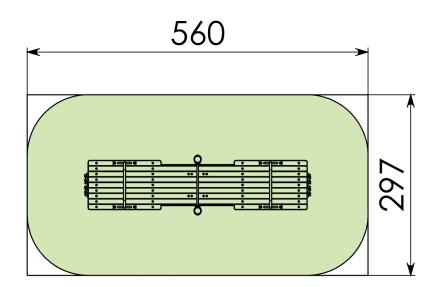

#### Technical Information

Maximum fall height 0,90 m Security zone 16 m<sup>2</sup> Number of children 4

No surface fixation available

## Security Zone