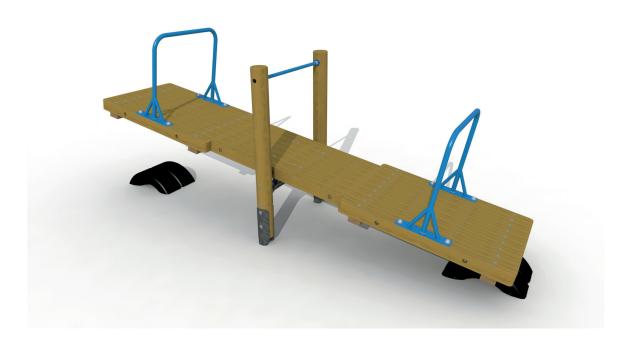

## **SEESAW SOCRATES**

**S308** 

4-12 YEARS

#### **Materials**

Type of wood: larch
12 cm thick round wooden poles cut outside the heart
Square pole in larch 9 x 9 cm
Galvanized shell-shaped metal base supports
Galvanized hinges
Steel railings with blue coating
Aluminum tube with blue coating

## **Product Description**

Standing seesaw for chilren aged 4 to 12. The seesaw consists of a wide support made of larch. On this wooden basis you can find to metal supports that the children can hold to keep their balance. All metal parts are treated against rust and all nuts and bolts are completely covered with plastic protection caps. 4 rubber tires are included with the seesaw.