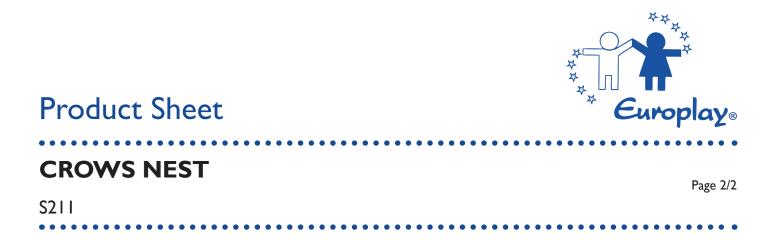

## **CROWS NEST**

S211

6-12 YEARS

## Product Description

Crows nest with climbing net and rope ladder for children aged 6 to 12 years. The rope ladder has integrated rungs 40 mm thick. The basket is made out of steel; the cross connection is reinforced with U profiles. The vertical round wooden pole in oak has a diameter of 16 cm and is installed directly into the ground with concrete. As alternative, the crows nest is also available with pirate flag (U300). All metal parts are treated against rust and all nuts and bolts are completely covered with flower-shaped protection caps.