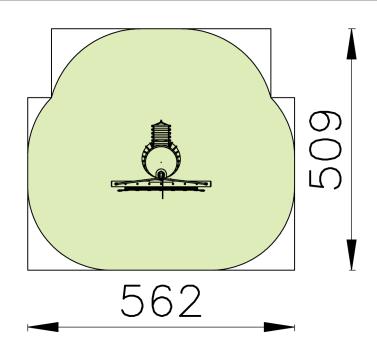

Page 1/3

2-5 PERSONS-HOURS

Technical Information

Maximum fall height2,10 mSecurity zone28 m²Number of children5Concrete requiredVo surface fixation available

## Security Zone

**EUROPLAY N.V.** • EEGENE 9 • 9200 OUDEGEM-DENDERMONDE (BELGIUM) T. +32 (0)52 22 66 22 • F. +32 (0)52 22 67 22 • sales@europlay.eu • www.europlay.eu