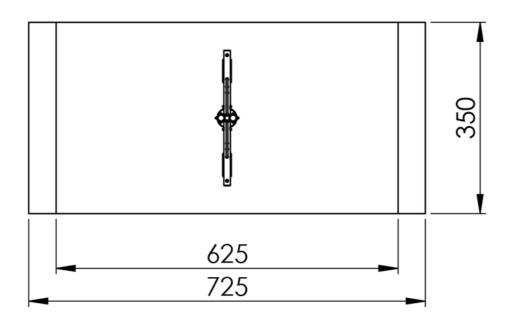

against rust and polyester coated Rubber seats on galvanized chains Maintenance-free swing hooks Galvanized metal base supports

## **Product Description**

Wooden swing for children from 2 to 10 years. The swing is made of 2 vertical larch poles with diameter 12 cm with in between a horizontal larch pole of diameter 12 cm is fixed. The stability of the swing is guaranteed by 4 colourful polyester coated supports with a diameter of 42 mm. The rubber seats are attached to maintenance-free swing hooks using galvanized chains. The swing has the possibility to combine a cradle rubber seat with a safety seat. At the bottom, the swing has metal galvanized shell-shaped pole supports that are fixed into the ground.





## **Product Sheet**

**Cross swing** 

04022019

\$180



## Security Zone