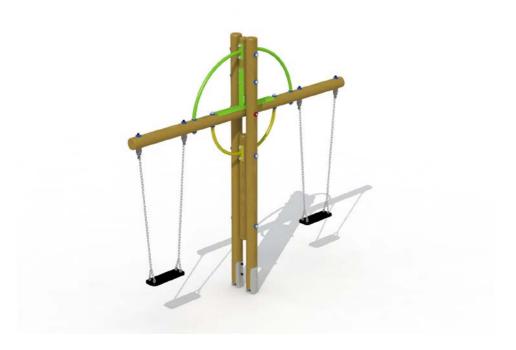

## **Product Sheet**

**Cross swing** 

04022019

**S180** 

**2-10** years

Product Information

Product type Swings
Certification EN-1176
Dimensions 2,5 x 0,4 x2,9m

Plastic flower-shaped protection caps

(length x width x height)

**Materials** 

2-4 Persons-hours

**Technical Information** 

Maximum fall height 1,19 m
Security zone number 26-22 m<sup>2</sup>
of children 2

Concrete required

No surface fixation available

Type of wood: larch

Round wooden poles 10 and 12 cm thickness cut outside the heart Metal supports are treated against rust and polyester coated Rubber seats on galvanized chains Maintenance-free swing hooks Galvanized metal base supports

## **Product Description**

Wooden swing for children from 2 to 10 years. The swing is made of 2 vertical larch poles with diameter 12 cm with in between a horizontal larch pole of diameter 12 cm is fixed. The stability of the swing is guaranteed by 4 colourful polyester coated supports with a diameter of 42 mm. The rubber seats are attached to maintenance-free swing hooks using galvanized chains. The swing has the possibility to combine a cradle rubber seat with a safety seat. At the bottom, the swing has metal galvanized shell-shaped pole supports that are fixed into the ground.