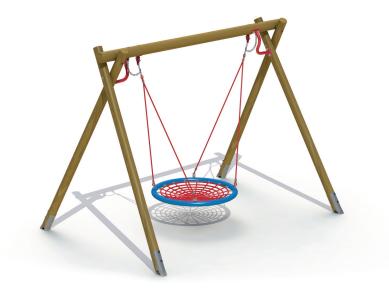

## FLYING SAUCER (WOOD)

S170

 $\odot$ 

**3-15** YEARS

### Product Description

Wooden bird's nest swing for children from 3 to 15 years. The swing is made up of 4 larch stands with a diameter of 12 cm and a horizontal larch beam with a diameter of 14 cm. In the corners, the swing is reinforced with red polyester-coated steel support brackets with a diameter of 42 mm. A swing basket with diameter 125 cm and made of 6-fold steel-wire rope is attached to maintenance-free swing hooks with double suspension using a steel-wire rope. At the bottom, the swing has metal galvanized shell-shaped pole supports that are fixed into the ground. The swing is also suitable for children and adults with disabilities.