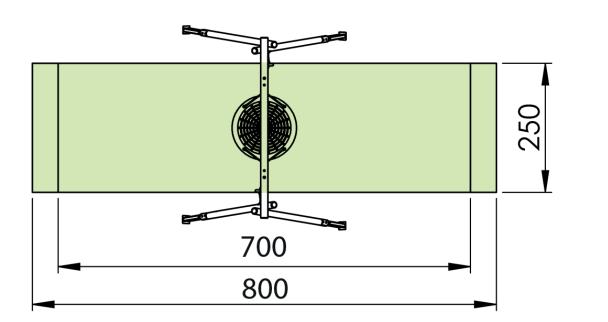

### Security Zone

**EUROPLAY N.V.** • EEGENE 9 • 9200 OUDEGEM-DENDERMONDE (BELGIUM) T. +32 (0)52 22 66 22 • F. +32 (0)52 22 67 22 • sales@europlay.eu • www.europlay.eu