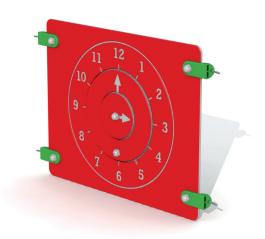

#### **Product Description**

Activity panel for children from 2 years. The activity panel 'clock' is made of HDPE polyethylene. The children can move the hands of the clock. This activity panel can be integrated in one of our existing play equipments (instead of a yellow sidewall) or can be used on it's own in combination with two roundwooden poles (S032). All nuts and bolts are completely covered by flower-shaped protection caps.