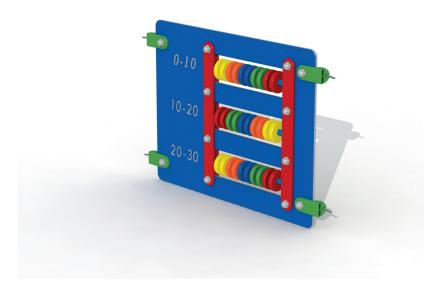

#### **Product Description**

Activity panel for children from 2 years. The activity panel 'abacus' is made of HDPE polyethylene. The panel has 3 abacuses with colorful movable discs that the children can count. This activity panel can be integrated in one of our existing play equipments (instead of a yellow sidewall) or can be used on it's own in combination with two roundwooden poles (S032). All nuts and bolts are completely covered by flower-shaped protection caps.