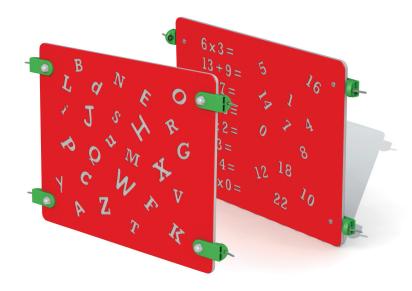

#### Product Description

Activity panel for children from 2 years. The activity panel 'ABC + 123' is made of HDPE polyethylene and has 2 different sides (one side with the alphabet and ons side with calculations). This activity panel can be integrated in one of our existing play equipments (instead of a yellow sidewall) or can be used on it's own in combination with two roundwooden poles (S032). All nuts and bolts are completely covered by flower-shaped protection caps.