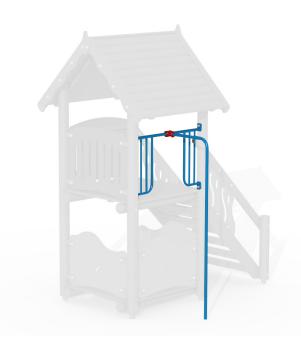

## LOW FIREMAN'S POLE (PLATFORM HEIGHT 1,32 M)

Page 1/3

L604

**4-12** YEARS

### **Product Description**

Low fireman's pole in polyester coated metal for a platform height of 1,32 m. This add-on component can be placed in any direction and is suitable for children aged 4 to 12.