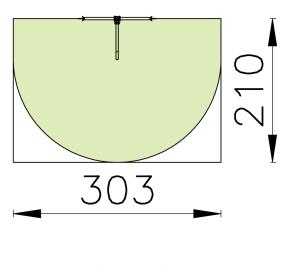

#### **Technical Information**

Maximum fall height 1,32 m Security zone 7 m<sup>2</sup> Number of children I Concrete required

No surface fixation available

### Security Zone

(6m<sup>2</sup>)