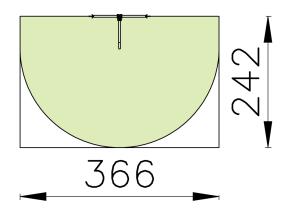

## **HIGH FIREMAN'S POLE (PLATFORM HEIGHT 1,97 M)**

age 1/3

L600



6-15 YEARS

#### **Product Information**

Product type Add-on components

Certification EN-1176
Dimensions H 2,7 x L 0,7 m

(length x width x height)

#### **Materials**



2-1,5 PERSONS-HOURS

#### **Technical Information**

Maximum fall height 1,97 m Security zone 9 m² Number of children 1 Concrete required

No surface fixation available

Polyester coated round tube and safety rail Plastic connection clamp

### **Product Description**

High fireman's pole in polyester coated metal for a platform height of 1,97 m. This add-on component can be placed in any direction and is suitable for children aged 6 to 15.





# **Product Sheet**

# HIGH FIREMAN'S POLE (PLATFORM HEIGHT 1,97 M)

Page 2/2

L600



### Security Zone



(9m<sup>2</sup>)