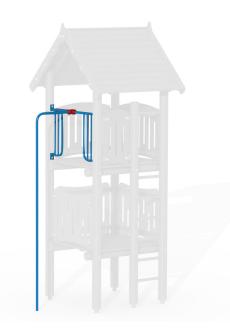

## **HIGH FIREMAN'S POLE (PLATFORM HEIGHT 1,97 M)**

age 1/3

L600

6-15 YEARS

### **Product Description**

High fireman's pole in polyester coated metal for a platform height of 1,97 m. This add-on component can be placed in any direction and is suitable for children aged 6 to 15.