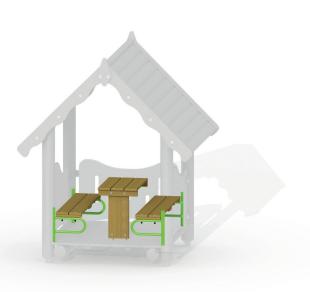

### **Product Description**

At most play equipment we can add a seating unit consisting of 2 benches and a table in the playhouses. This seating unit is most suitable for children aged 2 to 8.

# BENCH AND TABLE (TWO BENCHES AND A TABLE)

S00 I

Security Zone