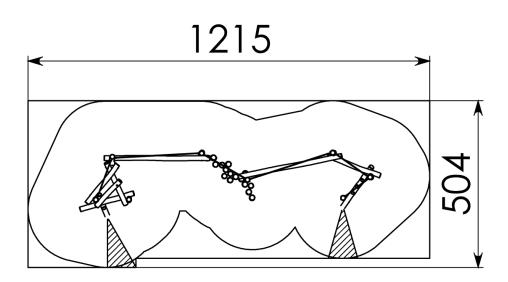

## 2-14 PERSONS-HOURS

**Technical Information** 

Maximum fall height1,50 mSecurity zone59 m²Number of children25Concrete requiredVo surface fixation available

## Security Zone

**EUROPLAY N.V.** • EEGENE 9 • 9200 OUDEGEM-DENDERMONDE (BELGIUM) T. +32 (0)52 22 66 22 • F. +32 (0)52 22 67 22 • sales@europlay.eu • **www.europlay.eu**