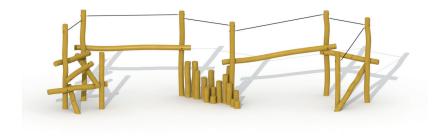

# **CANYON BRIDGE IN ROBINIA**

## Product Description

Canyon bridge trail in robinia for children aged 4 to 12. The play equipment is a combination of balancing and climbing. Above the balance beams you can find a rope made of steel cable where the children can hold on to while crossing the trail. This play equipment is expanded with step-bollards. All nuts and bolts are completely covered by flower-shaped protection caps. This construction is fixed directly into the ground by using concrete.