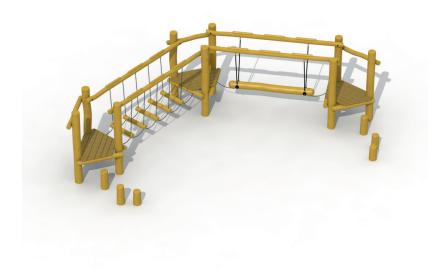

## AGILITY TRAIL IN ROBINIA

RO694

4-12 YEARS

# **Product Description**

Agility trail with wobbly footbridge and floating beam for children aged 4 to 12. The play equipment consists of 3 plaforms of which the outer 2 can be reached via 3 step-bollards. The floor of the platforms is made of larch, the rest of the play equipment is made of robinia. The platforms are connected to one another via a wobbly footbridge and a floating beam. The bars of the wobbly footbridge are mutually connected with galvanized chains. The floating beam is attached to the railing of the trail with 4 ropes made of steel cable. The beam is attached to the platforms with 2 galvanized chains. All nuts and bolts are completely covered by flower-shaped protection caps. This construction is fixed directly into the ground by using concrete.