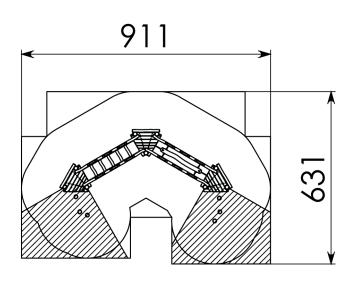

### Maximum fall height 0,60 m Security zone Number of children 30

51 m<sup>2</sup> Concrete required No surface fixation available

**Product Sheet** 

Page 1/3

2-9 PERSONS-HOURS

Technical Information

| Product Sheet            | Europlay® |
|--------------------------|-----------|
| AGILITY TRAIL IN ROBINIA | Page 2/2  |

### Security Zone

RO694

**EUROPLAY N.V.** • EEGENE 9 • 9200 OUDEGEM-DENDERMONDE (BELGIUM) T. +32 (0)52 22 66 22 • F. +32 (0)52 22 67 22 • sales@europlay.eu • **www.europlay.eu**