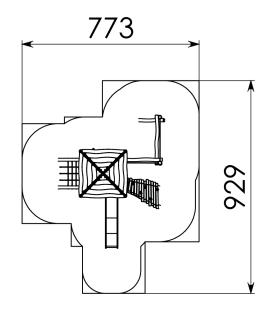

#### Technical Information

Maximum fall height 1,50 m
Security zone 53 m²
Number of children 30
Concrete required

No surface fixation available

### Security Zone