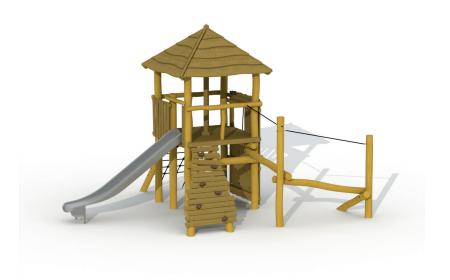

#### **Product Information**

Product type Robinia playground equipment

Certification EN-1176

Dimensions  $6.0 \times 4.8 \times 3.8 \text{ m}$ 

(length x width x height)

#### **Materials**

Type of wood: robinia
Steel wire rope
Plastic fixings
Climbing grips in padauk
Climbing wall in larch
Stainless steel slide and fixings
Flower-shaped protection caps

3-12 PERSONS-HOURS

### **Product Description**

Magic tower with balance trail for children aged 4 to 12. The platform, the roof and the side walls are made of larch, the rest of the play equipment is made of robinia. The play tower can be reached via 2 climbing walls, a climbing net and a climbing construction using 3 robinia beams that lead upwards to the platform. You can leave the platform by using a stainless steel slide. All nuts and bolts are completely covered by flower-shaped protection caps. This construction is fixed directly into the ground by using concrete.