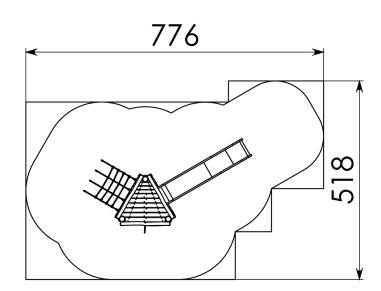

## PLAY TOWER IN ROBINIA (STAINLESS STEEL SLIDE)

RO511

Security Zone

**EUROPLAY N.V.** • EEGENE 9 • 9200 OUDEGEM-DENDERMONDE (BELGIUM) T. +32 (0)52 22 66 22 • F. +32 (0)52 22 67 22 • sales@europlay.eu • www.europlay.eu