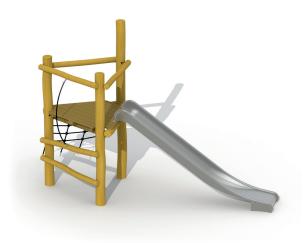

**Product Description** 

Open play tower with stainless steel slide for children aged 6 to 14. The platform is made of larch, the rest of the play equipment is made of robinia. The play tower can be reached via a climbing rope or a climbing net. You can leave the play tower by using stainless steel slide. This construction is fixed directly into the ground by using concrete.