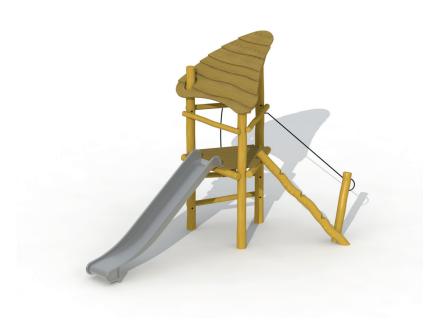

### PLAY TOWER WITH ROOF (STAINLESS STEEL SLIDE)

**RO506** 

6-14 YEARS

**Product Information** 

Product type Robinia playground equipment

Certification EN-1176

Dimensions  $4.8 \times 2.5 \times 3.4 \text{ m}$ 

(length x width x height)

**Materials** 

Type of wood: robinia Steel wire rope Plastic fixings Stainless steel slide

Flower-shaped protection caps

#### **Product Description**

Play tower with roof and stainless steel tubes for children aged 6 to 14. The platforms and the roof are made of larch, the rest of the play equipment is made of robinia. The play tower can be reached via a climbing rope or a balancing beam that goes upwards to the covered platform. You can leave the play tower by using stainless steel slide. This construction is fixed directly into the ground by using concrete.