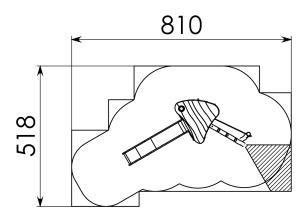

#### Security Zone

**Oppervlakte:** 33m2

**Afmetingen:** 4,8mx 2,5mx 3,4m

**Valhoogte:** 1,4m