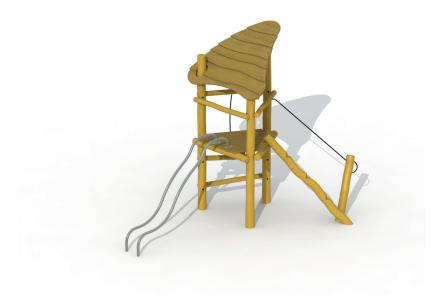

#### **Product Description**

Play tower with roof and stainless steel tubes for children aged 6 to 14. The platforms and the roof are made of larch, the rest of the play equipment is made of robinia. The play tower can be reached via a climbing rope or a balancing beam that goes upwards to the covered platform. You can leave the play tower by using stainless steel tubes. This construction is fixed directly into the ground by using concrete.

## PLAY TOWER WITH ROOF (STAINLESS STEEL TUBES)

RO505

 $\odot$ 

6-14 YEARS

Product Information

Product typeRobinia playground equipmentCertificationEN-1176Dimensions $4,3 \times 2,2 \times 3,4 \text{ m}$ <br/>(length x width x height)