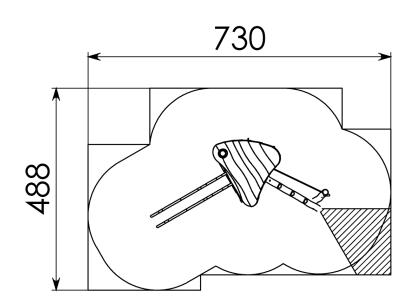

### Security Zone

**EUROPLAY N.V.** • EEGENE 9 • 9200 OUDEGEM-DENDERMONDE (BELGIUM) T. +32 (0)52 22 66 22 • F. +32 (0)52 22 67 22 • sales@europlay.eu • www.europlay.eu

Materials

Type of wood: robinia Steel wire rope Plastic fixings Inox sliding tubes (48 mm diameter) and fixings Flower-shaped protection caps 2-8 PERSONS-HOURS

**Technical Information** 

Maximum fall height1,40 mSecurity zone31 m²Number of children10Concrete requiredNo surface fixation available