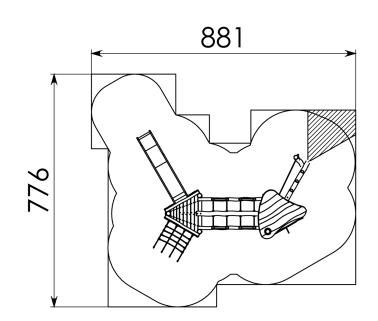

## 2-12 PERSONS-HOURS

**Technical Information** 

Maximum fall heightI,50 mSecurity zone54 m²Number of children25Concrete requiredVo surface fixation available

## BEETLE BRIDGE IN ROBINIA (STAINLESS STEEL SLIDE) RO501

Security Zone

**EUROPLAY N.V.** • EEGENE 9 • 9200 OUDEGEM-DENDERMONDE (BELGIUM) T. +32 (0)52 22 66 22 • F. +32 (0)52 22 67 22 • sales@europlay.eu • **www.europlay.eu**