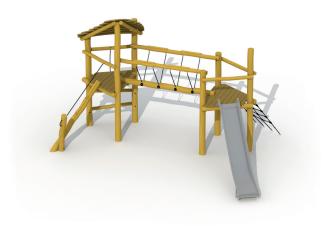

### **Product Description**

A combination of 2 platforms that are connected by a balancing beam for children aged 6 to 14. The platforms and the roof are made of larch, the rest of the play equipment is made of robinia The covered platform can be reached via a climbing rope or a balancing beam that goes upwards to the platform. The open platform can be reached via a climbing net and you can leave this platform with stainless steel slide. All nuts and bolts are completely covered with flower-shaped protection caps. This construction is fixed directly into the ground by using concrete.