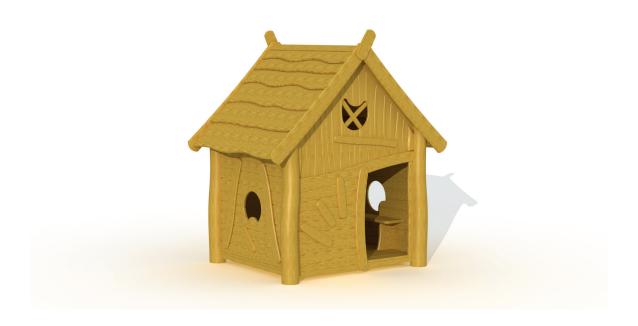

### **CANDY HOUSE IN ROBINIA**

**RO400** 

0

**2-8** YEARS

**Product Information** 

Product type Robinia playground equipment Certification EN-1176

Dimensions  $2.0 \times 2.3 \times 1.6 \text{ m}$ 

(length x width x height)

#### **Product Description**

Playhouse made of robinia. This playhouse is delivered fully pre-assembled with table and bench.