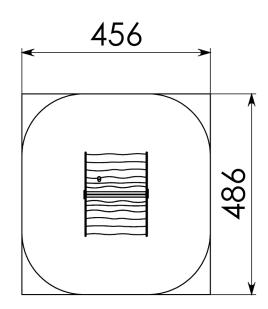

## **Product Sheet**

### **CANDY HOUSE IN ROBINIA**

**RO400** 

0

**2-8** YEARS

**Product Information** 

Product type Robinia playground equipment Certification EN-1176

Dimensions  $2.0 \times 2.3 \times 1.6 \text{ m}$ 

(length x width x height)

**Materials** 

Type of wood: robinia

3

**2-4** PERSONS-HOURS

Technical Information

Maximum fall height 0,13 m
Security zone 23 m<sup>2</sup>
Number of children 10
No concrete required

#### **Product Description**

Playhouse made of robinia. This playhouse is delivered fully pre-assembled with table and bench.





# **Product Sheet**

## **CANDY HOUSE IN ROBINIA**

RO400



### Security Zone