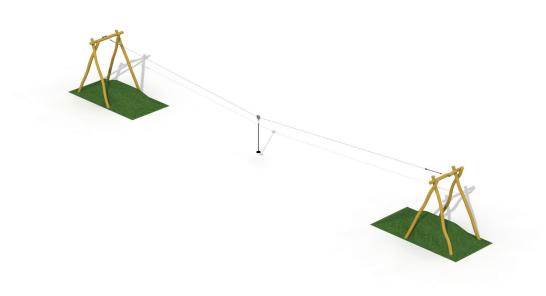

# AERIAL RUNWAY IN ROBINIA (WITHOUT PLATFORMS)

15012019

**RO345** 

6-15 YEARS

**Product Information** 

Product type Robinia playground equipment

Certification EN-1176 Dimensions 30,3 x 2,9 x 4,0 m

(length x width x height)

#### **Product Description**

Playground equipment for children aged 6 to 15. This wooden aerial runway is a fun way to bridge a long distance. The children mount on the round rubber seat while standing on the ground. This one is attached to the runner by a covered galvanized chain. The children slide to the other side of the aerial runway while seated on the rubber seat. The roundwooden robinia poles have a diameter of 16 and 18 cm and are fixed into the ground by using metal base supports. All metal parts are treated against rust and all nuts and bolts are completely covered with plastic protection caps.