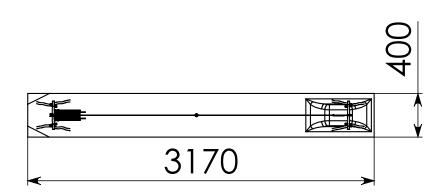

#### **Product Information**

Product type Certification

Robinia playground equipment

ation EN-1176

Dimensions  $30.3 \times 2.9 \times 4.0 \text{ m}$ 

(length x width x height)

# **AERIAL RUNWAY IN ROBINIA (I PLATFORM)**

15012019

RO344

Security Zone