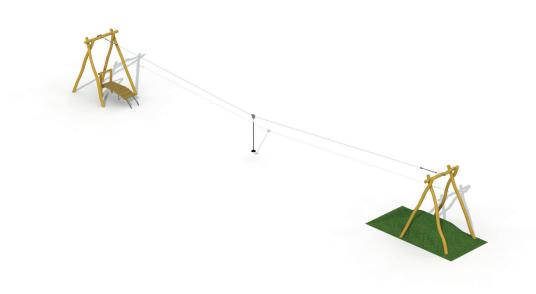

#### **Product Description**

Playground equipment for children aged 6 to 15. This wooden aerial runway is a fun way to bridge a long distance. The aerial runway has I start platform. The children can climb on the start platform and mount on the round rubber seat. This one is attached to the runner by a covered galvanized chain. The children walk from the start platform and slide to the other side while seated on the rubber seat. The roundwooden robinia poles have a diameter of 16 and 18 cm and are fixed into the ground by using metal base supports. All metal parts are treated against rust and all nuts and bolts are completely covered with plastic protection caps.