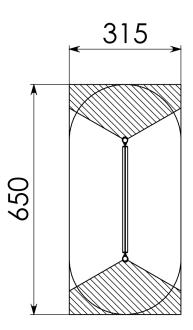

**Materials** 

Type of wood: Robinia

2-4 PERSONS-HOURS

Maximum fall height 0,30 m 21 m<sup>2</sup> Number of children 5 Concrete required No surface fixation available

**Product Description** 

Playground equipment in robinia for children aged 4 to 12. The turning beam tests the balance of the children. The twist and shout is made up of one horizontal, turning beam in robinia that is mounted onto two vertical beams in robinia. Parallel with the horizontal beam there's a cable attached where the children can hold on to while trying to cross the turning beam.