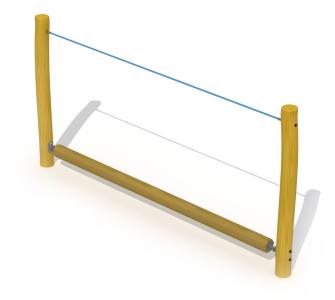

**Materials** 

Type of wood: Robinia

2-4 PERSONS-HOURS

Maximum fall height 0,30 m 21 m<sup>2</sup> Number of children 5 Concrete required No surface fixation available

**Product Description** 

Playground equipment in robinia for children aged 4 to 12. The turning beam tests the balance of the children. The twist and shout is made up of one horizontal, turning beam in robinia that is mounted onto two vertical beams in robinia. Parallel with the horizontal beam there's a cable attached where the children can hold on to while trying to cross the turning beam.