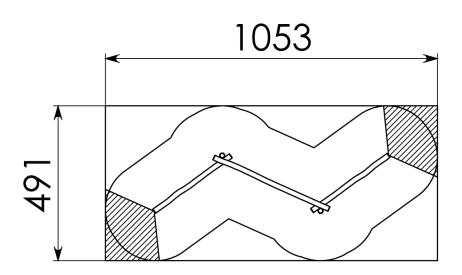

2-5 PERSONS-HOURS

Maximum fall height<0,60 m</th>Security zone52 m²Number of children12Concrete required12No surface fixation available

### **TRIPLE BALANCE BEAM IN ROBINIA**

Security Zone

**EUROPLAY N.V.** • EEGENE 9 • 9200 OUDEGEM-DENDERMONDE (BELGIUM) T. +32 (0)52 22 66 22 • F. +32 (0)52 22 67 22 • sales@europlay.eu • **www.europlay.eu**