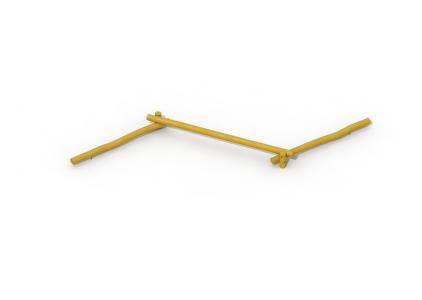

## TRIPLE BALANCE BEAM IN ROBINIA

#### Product Description

Playground equipment for children aged 4 to 12. The balance beam tests the balance of children. The playground equipment has 3 roundwooden poles in Robinia of 12 cm diameter and 4 m length with 2 galavanized tubes. These are fixed directly into the ground by using concrete.