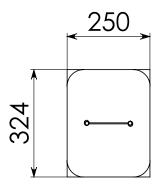

8.5 m<sup>2</sup>

Number of children

Concrete required

No surface fixation available

#### Security Zone

Valhoogte: 897 Afmetingen: 1,5mx0,2mx1,1m Oppervlakte: 8,5m2