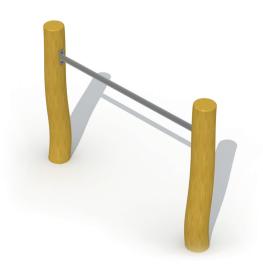

## **SOMERSAULT (ONE BAR)**

**RO322** 

>6 YEARS

**Product Information** 

Robinia playground equipment Product type Certification

EN-1176

**Dimensions** 

 $1.5 \times 0.2 \times 1.1 \text{ m}$ 

#### **Product Description**

Wooden somersault in robinia with a horizontal bar for children from 6 years old. Children can hang on the horizontal bar or turn around. The horizontal bar is placed on a height of 0,90 m. An additional antirotation mechanism for the bar is foreseen. The roundwooden poles in robinia have a diameter of 12 cm and are fixed into the ground by using metal base supports. All metal parts are treated against rust and all nuts and bolts are completely covered with plastic protection caps.