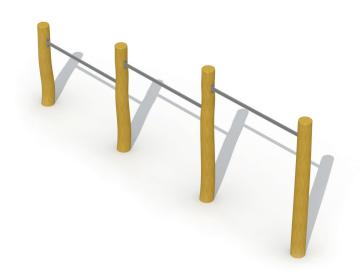

### **SOMERSAULT IN ROBINIA (THREE BARS)**

**RO321** 

>6 YEARS

**Product Information** 

Product type Robinia playground equipment

Certification EN-1176

Dimensions  $4.2 \times 0.2 \times 1.7 \text{ m}$ 

(length x width x height)

#### **Product Description**

Wooden somersault in robinia with 3 horizontal bars for children from 6 years old. Children can hang on the horizontal bar or turn around. The horizontal bars are placed on a height of 0,90 m, 1,20 m and 1,50 m. An additional antirotation mechanism for the bar is foreseen. The roundwooden poles in robinia have a diameter of 12 cm and are fixed into the ground by using metal base supports. All metal parts are treated against rust and all nuts and bolts are completely covered with plastic protection caps.