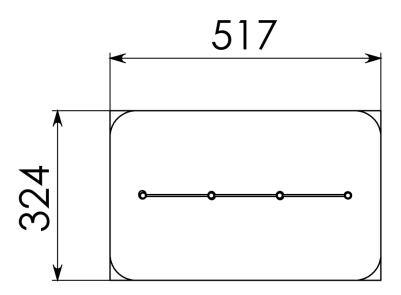

#### Security Zone

**Materials** 

3

2-3,5 PERSONS-HOURS

Technical Information

Maximum fall height <1,50 m Security zone 17 m<sup>2</sup> Number of children 3

Concrete required

No surface fixation available

Type of wood: robinia Stainless steel tubes treated against rust