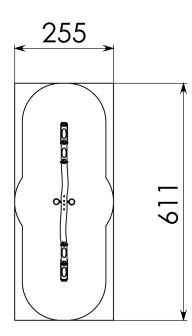

## 2-4 PERSONS-HOURS

**Technical Information** 

Maximum fall height<1,00 m</th>Security zone16 m²Number of children4Concrete requiredVo surface fixation available

## **SEESAW IN ROBINIA (4 PERSONS)**

RO304

Security Zone

**EUROPLAY N.V.** • EEGENE 9 • 9200 OUDEGEM-DENDERMONDE (BELGIUM) T. +32 (0)52 22 66 22 • F. +32 (0)52 22 67 22 • sales@europlay.eu • **www.europlay.eu**