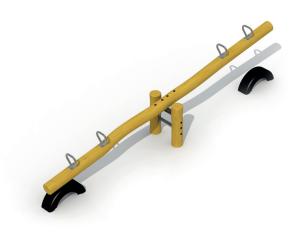

# **SEESAW IN ROBINIA (4 PERSONS)**

#### Product Description

Seesaw in robinia (4 persons) for children aged 4 to 10. The seesaw is made of 2 vertical roundwooden robinia posts that are connected by a stainless steel tube. On this construction balances a horizontal roundwooden robinia beam cut outside the heart. On the horizontal beam there are two handles attached so the children can keep their balance while sitting on the seesaw.