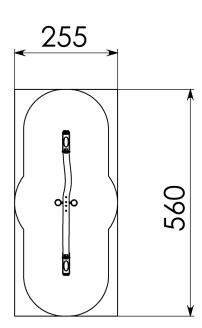

## 2-4 PERSONS-HOURS

**Technical Information** 

Maximum fall height<1,00 m</th>Security zone15 m²Number of children2Concrete required2No surface fixation available

## **SEESAW IN ROBINIA (2 PERSONS)**

RO302

Security Zone

**EUROPLAY N.V.** • EEGENE 9 • 9200 OUDEGEM-DENDERMONDE (BELGIUM) T. +32 (0)52 22 66 22 • F. +32 (0)52 22 67 22 • sales@europlay.eu • **www.europlay.eu**