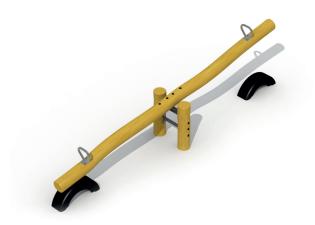

# **SEESAW IN ROBINIA (2 PERSONS)**

#### **Product Description**

Seesaw in robinia (2 persons) for children aged 4 to 10. The seesaw is made of 2 vertical roundwooden robinia posts that are connected by a stainless steel tube. On this construction balances a horizontal roundwooden robinia beam cut outside the heart. On the horizontal beam there are two handles attached so the children can keep their balance while sitting on the seesaw.