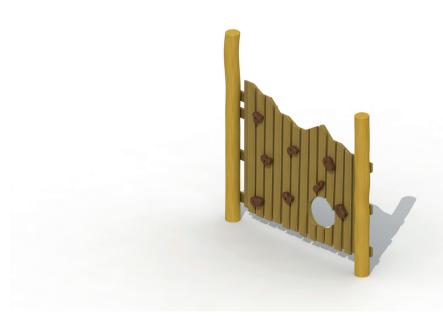

#### **Product Description**

Monkey wall in robinia for children aged 6 to 15. The monkey wall consists of two vertical robinia poles that are fixed directly into the ground with concrete. Between these poles you can find a challenging climbing wall. At the bottom of the climbing wall you can find a hole where the children can crawl to the other side of the wall. All nuts and bolts are completely covered with flower-shaped protection caps.