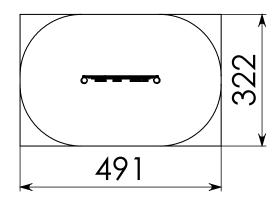

### Security Zone

**Oppervlakte:** Afmetingen (LxBxH): Valhoogte: 2,0 x 0,2 x 2,0m 1,5m