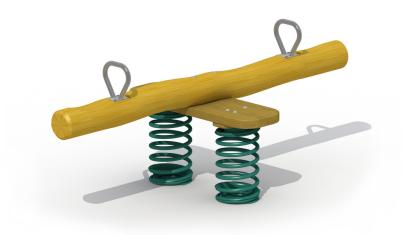

### **Product Description**

Spring mobile for children aged 2 to 6. The spring mobile is made up of two polyester-coated springs that are mounted onto galvanized ground fixations. A plate in robinia is fixed on top of the spring. The spring is made of 20 mm thick spring steel. All metal parts are treated against rust and all nuts and bolts are completely covered with flower-shaped protection caps. The spring is designed so that you can never get clamped, not even at the heaviest load. The elasticity of the spring is calculated so that the movement comes to its right even for the little ones.