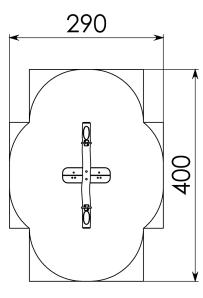

## SEESAW WITH SPRINGS IN ROBINIA

Page 2/2

Security Zone

(10,5m²)

**EUROPLAY N.V.** • EEGENE 9 • 9200 OUDEGEM-DENDERMONDE (BELGIUM) T. +32 (0)52 22 66 22 • F. +32 (0)52 22 67 22 • sales@europlay.eu • www.europlay.eu