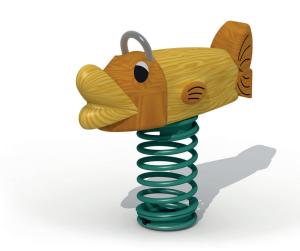

### GOLDFISH IN ROBINIA

#### **Product Description**

Spring mobile for children aged 2 to 6. The spring mobile is made up of a polyester-coated spring that is mounted onto a galvanized ground fixation. On top, a figurative sitting element in the shape of a goldfish is mounted. The goldfish is made of robinia and has orange accents. The spring is made of 20 mm thick spring steel. All metal parts are treated against rust and all nuts and bolts are completely covered with flowershaped protection caps. The spring is designed so that you can never get clamped, not even at the heaviest load. The elasticity of the spring is calculated so that the movement comes to its right even for the little ones.