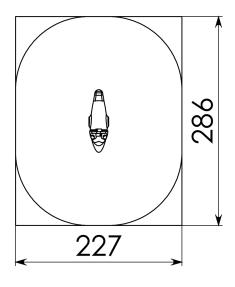

#### Technical Information

Maximum fall height 0,64 m Security zone 7 m<sup>2</sup>Number of children No concrete required No surface fixation available

## Security Zone

7,0m2