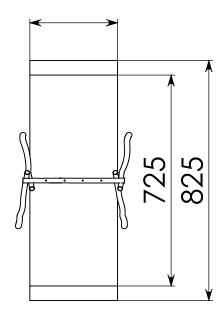

** PERSONS-HOURS

**Technical Information** 

Maximum fall height 1,48 m Security zone 25 m² Number of children 2 Concrete required

Surface fixation available

Type of wood: Robinia Special maintenance-free swing hooks with double suspension Rubber seats on galvanized chains Galvanized metal base supports

### **Product Description**

Wooden swing for children from 4 to 15 years. The swing is made up of 4 stands in Robinia with a diameter of 12 cm and a horizontal beam in Robinia with a diameter of 14 cm. The rubber seats are attached to maintenance-free swing hooks using galvanized chains. At the bottom, the swing has metal galvanized shell-shaped pole supports that are fixed into the ground.





# **Product Sheet**

## **DOUBLE SWING IN ROBINIA**

15012019

RO101



### Security Zone