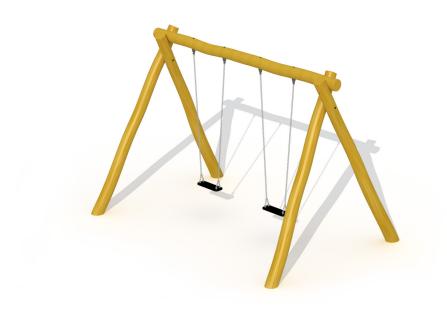

#### **DOUBLE SWING IN ROBINIA**

15012019

**RO101** 

4-15 YEARS

**Product Information** 

Product type Eco-play Certification EN-1176

Dimensions  $4.0 \times 2.6 \times 2.8 \text{ m}$ 

(length x width x height)

### **Product Description**

Wooden swing for children from 4 to 15 years. The swing is made up of 4 stands in Robinia with a diameter of 12 cm and a horizontal beam in Robinia with a diameter of 14 cm. The rubber seats are attached to maintenance-free swing hooks using galvanized chains. At the bottom, the swing has metal galvanized shell-shaped pole supports that are fixed into the ground.