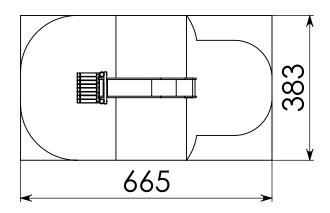

## **Product Sheet**

### **HILL SLIDE (PLATFORM IN ROBINIA + SLIDE)**

15012019

**RO005** 



YEARS

**Product Information** 

Product type Certification Eco-play EN-1176

Dimensions

 $3,2 \times 0,9 \times 2,3 \text{ m}$ 

(length x width x height)

**Materials** 

Type of wood: Robinia Platform in larch



2-3 PERSONS-HOURS

Technical Information

 $\begin{array}{ll} \text{Maximum fall height} & \text{0,20 m} \\ \text{Security zone} & \text{28 m}^2 \\ \text{Number of children} & \text{I} \end{array}$ 

Concrete required

No surface fixation available

#### **Product Description**

Hill slide with stainless steel slide and platform.





# **Product Sheet**

# **HILL SLIDE (PLATFORM IN ROBINIA + SLIDE)**

15012019

RO005



Security Zone