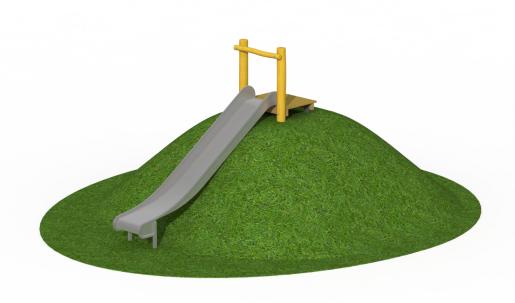

### **HILL SLIDE (PLATFORM IN ROBINIA + SLIDE)**

15012019

**RO005** 

YEARS

**Product Information** 

Product type Certification Eco-play EN-1176

Dimensions

 $3,2 \times 0,9 \times 2,3 \text{ m}$ 

(length x width x height)

**Materials** 

Type of wood: Robinia Platform in larch

2-3 PERSONS-HOURS

Technical Information

 $\begin{array}{ll} \text{Maximum fall height} & \text{0,20 m} \\ \text{Security zone} & \text{28 m}^2 \\ \text{Number of children} & \text{I} \end{array}$ 

Concrete required

No surface fixation available

#### **Product Description**

Hill slide with stainless steel slide and platform.