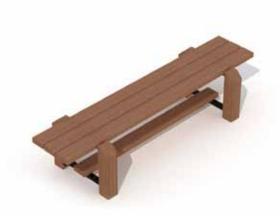

### **TEENAGERS BENCH (NORWEGIAN RED PINE)**

Page 1/3

P841

4-18 YEARS

**Product Information** 

Product type

Furniture for toddlers and teenagers

Certification Dimensions

 $2.0 \times 0.6 \times 0.5 \text{ m}$ 

(length x width x height)

- PERSONS-HOURS

Technical Information

Maximum fall height

Security zone

Number of children 5

No concrete required

**Materials** 

Type of wood: Norwegian red pine, pressure impregnated Larch griders in pressure-impregnated larch Metal polyester coated Galvanized brackets (supplement)

#### **Product Description**

Teenagers bench for children aged 4 to 18. The bench is made out of Norwegian red pine, pressure-impregnated. The bench comes preassembled.