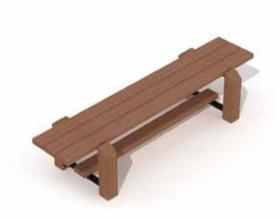

## **TEENAGERS BENCH (TROPICAL HARDWOOD)**

Page 1/3

P840

4-18 YEARS

Product Information

Product type Furniture for toddlers and teenagers

Certification

**Dimensions**  $2.0 \times 0.6 \times 0.5$  m

#### **Materials**

Type of wood: tropical hardwood, one layer of outdoor stain Larch griders in pressure-impregnated larch Metal polyester coated Galvanized brackets (supplement)

### **Product Description**

Teenagers bench for children aged 4 to 18. The bench is made out of tropical hardwood with one layer of outdoor stain. The bench comes preassembled.