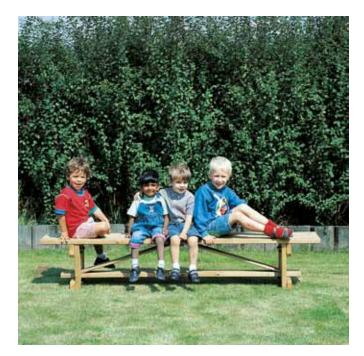

#### **Product Description**

Toddlers bench for children aged 3 to 10 with a length of 2,4 m. The bench is made out of pressure-impregnated pine and comes preassembled.