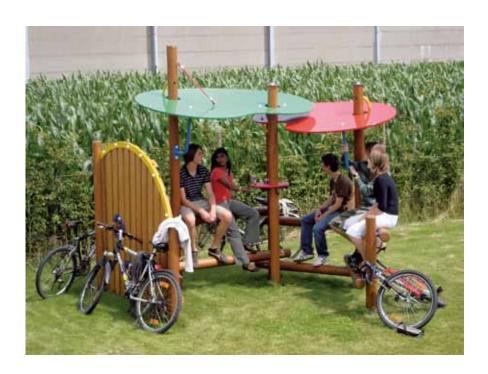

#### **Materials**

Type of wood: larch Roofing in HDPE polyethylene Round wooden poles in Larch cut outside the heart In-ground metal base supports Table in HDPE polyethylene Polyester-coated metal corner supports Screen boards in larch Flower-shaped protection caps

### **Product Description**

Encounter with screen for children aged 6 to 18 where they can relax. The encouter is made out of roundwooden larch poles cut outside the heart which are placed in a way that children can easily sit on it. The roofing and tables are made out of HDPE polyethylene. All nuts and bolts are completely covered by flower-shaped protection caps.