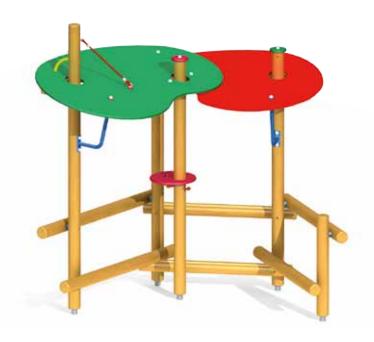

#### **Materials**

Type of wood: larch
Roofing in HDPE polyethylene
Round wooden poles in Larch cut outside the heart
In-ground metal base supports
Table in HDPE polyethylene
Polyester-coated metal corner supports
Flower-shaped protection caps

### **Product Description**

Encounter without screen for children aged 6 to 18 where they can relax. The encouter is made out of roundwooden larch poles cut outside the heart which are placed in a way that children can easily sit on it. The roofing and tables are made out of HDPE polyethylene. All nuts and bolts are completely covered by flower-shaped protection caps.