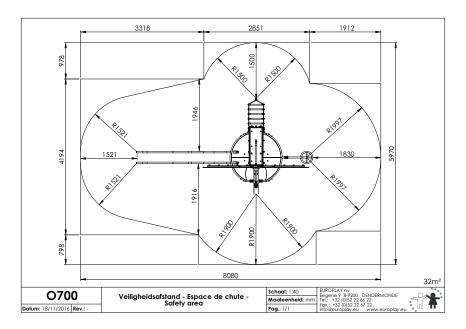

### 3-20 PERSONS-HOURS

**Technical Information** 

Maximum fall height2,20 mSecurity zone32 m²Number of children8Concrete required8No surface fixation available

### Security Zone

**EUROPLAY N.V.** • EEGENE 9 • 9200 OUDEGEM-DENDERMONDE (BELGIUM) T. +32 (0)52 22 66 22 • F. +32 (0)52 22 67 22 • sales@europlay.eu • **www.europlay.eu**