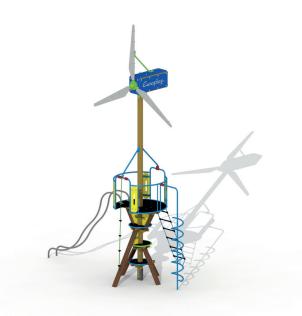

#### **Product Description**

Playground equipment in the shape of a windmill for children aged 6 to 15. The windmill is constructed around a central, roundwooden pole with diameter 14 cm. At the top you can see 4 impressive wicks, without a doubt the eye-catcher of this product. Under the wicks you can find a colorful play platform. The platform can be reached along three sides. You can use the climbing rope in the front or the rope ladder at the back to climb to the top. The fireman's pole can be used to enter or to leave the platform. Through the stainless steel tubes at the side you can slide down. All metal parts are treated against rust and are polyester-coated.